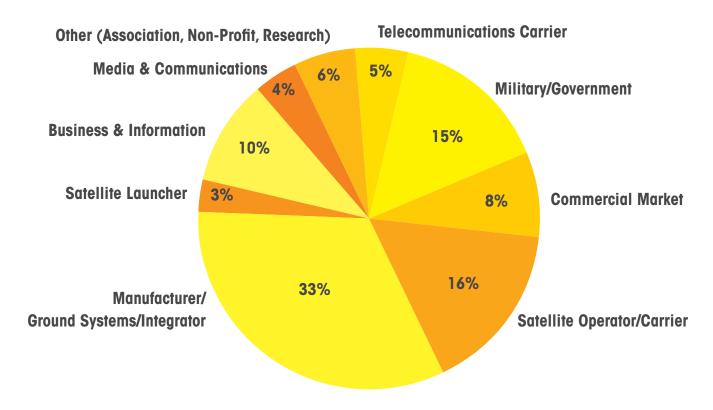

## **Attendee Business Classifications**

- Nearly 1 out of every 2 SATELLITE attendees are C-level or Executive Management
- 74% attend solely to experience the exhibits
- 81% attendees play a role in purchasing decisions, & almost half of them are final decision-makers
- 64% of attendees plan to make a purchase within 24 months